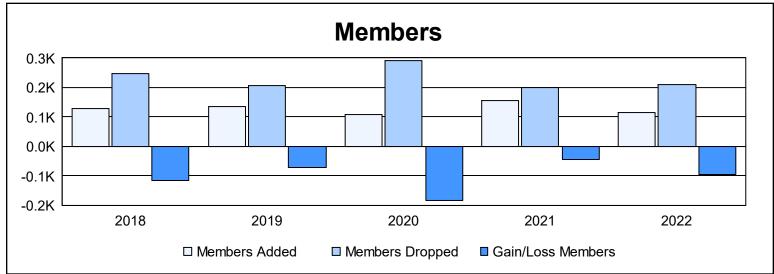

District 333 D

As of June 2022 Cumulative

| Year      | New<br>Clubs | Dropped<br>Clubs | Gain/<br>Loss<br>Clubs | New<br>Members | Charter<br>Members | Reinstate<br>Members | Transfer<br>Members | Total<br>Member<br>Added | Total<br>Members<br>Dropped | Gain/<br>Loss<br>Members |
|-----------|--------------|------------------|------------------------|----------------|--------------------|----------------------|---------------------|--------------------------|-----------------------------|--------------------------|
| 2017-2018 | 1            | 0                | 1                      | 105            | 20                 | 4                    | 1                   | 130                      | 247                         | -117                     |
| 2018-2019 | 0            | 1                | -1                     | 134            | 0                  | 0                    | 1                   | 135                      | 207                         | -72                      |
| 2019-2020 | 0            | 5                | -5                     | 106            | 0                  | 0                    | 3                   | 109                      | 292                         | -183                     |
| 2020-2021 | 0            | 0                | 0                      | 145            | 0                  | 6                    | 5                   | 156                      | 201                         | -45                      |
| 2021-2022 | 0            | 2                | -2                     | 103            | 7                  | 1                    | 4                   | 115                      | 209                         | -94                      |
| Average   | 0            | 2                | -1                     | 119            | 5                  | 2                    | 3                   | 129                      | 231                         | -102                     |