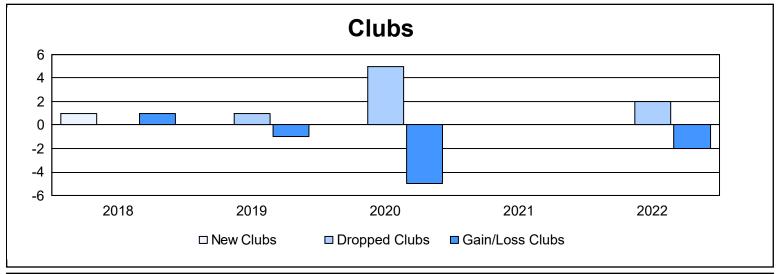

District 333 D

As of June 2022 Cumulative

| Year      | New<br>Clubs | Dropped<br>Clubs | Gain/<br>Loss<br>Clubs | New<br>Members | Charter<br>Members | Reinstate<br>Members | Transfer<br>Members | Total<br>Member<br>Added | Total<br>Members<br>Dropped | Gain/<br>Loss<br>Members |
|-----------|--------------|------------------|------------------------|----------------|--------------------|----------------------|---------------------|--------------------------|-----------------------------|--------------------------|
| 2017-2018 | 1            | 0                | 1                      | 105            | 20                 | 4                    | 1                   | 130                      | 247                         | -117                     |
| 2018-2019 | 0            | 1                | -1                     | 134            | 0                  | 0                    | 1                   | 135                      | 207                         | -72                      |
| 2019-2020 | 0            | 5                | -5                     | 106            | 0                  | 0                    | 3                   | 109                      | 292                         | -183                     |
| 2020-2021 | 0            | 0                | 0                      | 145            | 0                  | 6                    | 5                   | 156                      | 201                         | -45                      |
| 2021-2022 | 0            | 2                | -2                     | 103            | 7                  | 1                    | 4                   | 115                      | 209                         | -94                      |
| Average   | 0            | 2                | -1                     | 119            | 5                  | 2                    | 3                   | 129                      | 231                         | -102                     |